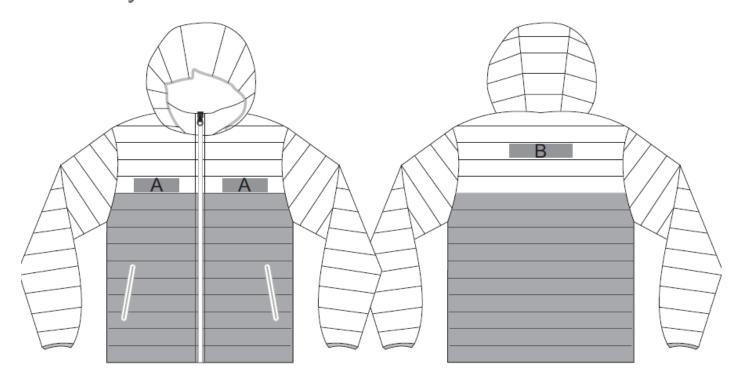

### Need to know:

- Includes 1 Position Embroidery (setup fee applies)
- Cannot guarantee a 100% straight branding on any clothing item with check or stripe detail.
- The panels on the garment are inconsistent from Small to XL.
- The logo will be branded in the closest left/right chest and back panel, to the standard left/right chest and back position.
- DTC/EMB inclusive Parameters: Left/Right Chest or Back = 100mm x 100mm

## **Branding Options:**

### **Position A**

1. Embroidery (EM-CLOTHING) N/A

Size: 100mm wide x 40mm high

### **Position B**

1. Embroidery (EM-CLOTHING) N/A

Size: 200mm wide x 40mm high